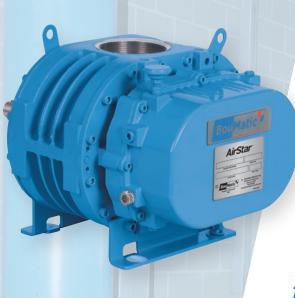

# AirStar DSL

## Dual Splash Lubrication Vacuum Pumps

#### **Innovative Features & Benefits**

- Oil lubrication on both gear and drive ends eliminates grease lubricant requirements.
- Engineered air gaps provide cooler operating temperatures for improved pump life.
- Spherical roller bearing on drive shaft helps to increase capacity for overhung load by as much as 30%.
  - Provides greater allowance for misaligned drives, and extends pump life
- Cylinder mass provides unmatched strength and rigidity allowing tighter clearances for increased efficiency.
- Improved timing method = improved reliability.
  - Easier and more cost effective to tear down and rebuild
- Will fit existing *AirStar* vacuum pump stands with simple modifications.
- The BouMatic AirStar DSL Warranty.
  - **24 months** from the date of invoice