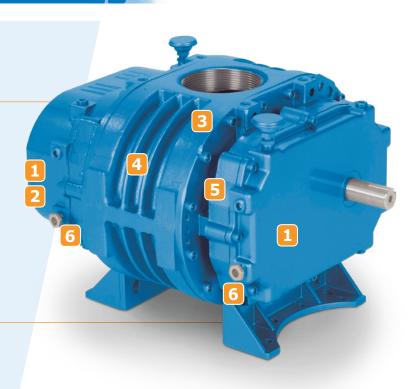

Single Piece Cylinder Provides Greater Strength & Rigidity

 Additional weight provides more rigidity to the pump allowing tighter clearances and greater efficiency

### Cooler Operating Temperature Increases Pump Life

4 5

- Integral ribs **(4)** improve heat dissipation and performance
- Engineered air gaps (5) isolate oil sumps from hot air
- Innovative lubrication channels ensure lubrication reaches critical components

#### Site Glasses

6

• Installed on side of unit for improved viewing