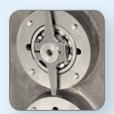

#### Dual Splash Lubrication

- Reliable splash lubrication on both gear and drive ends for longer pump life
- One-piece oil slingers ensure efficient lubrication

- Grip rings provide a secure, mechanical shrink fit
- Replaces pinning of timing gears
- Easier and more cost effective to tear down and rebuild