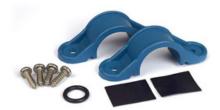

## **Mounting Brackets**

The 38mm and 50mm models come with twin high-impact saddles and rubber keepers to securely mount the letter to the wash line and reduce the chance of rotation.

**38mm** mounting kit