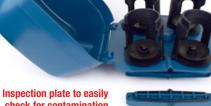

The Flo-Tek Jetter has a one piece moulded body, eliminating the body seal, and includes an inspection plate to check for contamination.

check for contamination