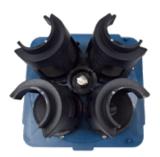

"Clip" Jetter

Perfect fit for all Milkrite® Shells that use the Milkrite® IP15, IP13 & IP10 liner

- Provides highly beneficial cluster support
  - Nozzels are aligned for quick & easy insertion
  - Fits all types of Variflo & Flo-Tek Jetters

# Variflo and Flo-Tek jetter range

Designed by Daviesway, these jetter ranges have been an integral part of dairy farm wash systems for more than three decades.

Built to withstand the toughest farm conditions, the robust jetter designs are easy to use, versatile, and the interchangeable back plates allow for limitless installation possibilities. They cover all liner types currently available.

Manufactured to FDA standards, the Daviesway jetter range is made of premium quality, high-impact and corrosive resistant materials.

Variflo Jetter