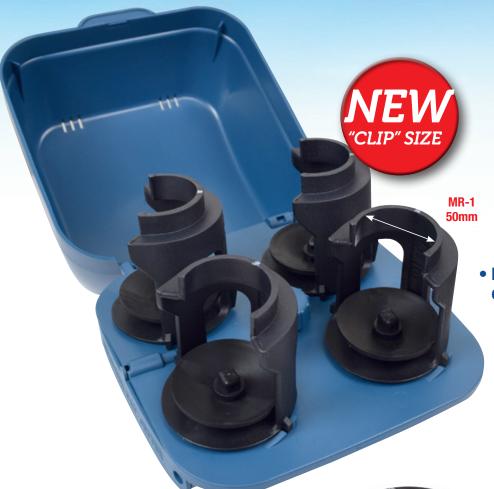

"Clip" Jetter

Perfect fit for all Milkrite® Shells that use the Milkrite® IP15, IP13 & IP10 liner

- Provides highly beneficial cluster support
  - Nozzels are aligned for quick & easy insertion
  - Fits all types of Variflo & Flo-Tek Jetters

Upgrades kits available for existing Daviesway -Variflo and Flo-Tek Jetters

Fits Milkrite® Shell with plastic or stainless steel weights

Visit - daviesway.com.au to view our full Jetter Range or call us on 1800 666 269