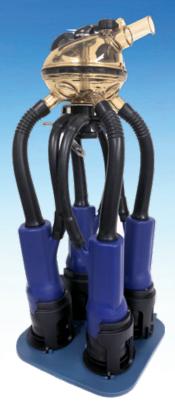

# Variflo and Flo-Tek jetter range

Designed by Daviesway, these jetter ranges have been an integral part of dairy farm wash systems for more than three decades.

Built to withstand the toughest farm conditions, the robust jetter designs are easy to use, versatile, and the interchangeable back plates allow for limitless installation possibilities. They cover all liner types currently available.

Manufactured to FDA standards, the Daviesway jetter range is made of premium quality, high-impact and corrosive resistant materials.

Variflo Jetter